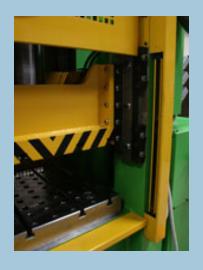

# 4 Columns Single & Double Action Hydraulic Presse

#### STANDARD FEATURES

Steel welded frame
Hydraulic system Bosch / Rexroth
Electrical parts Siemens / Telemechanique
Two hand control Start Button
Emergency Stop Button
Induction hardened and chrome plated column rods
Two speed piston for moving plate at fast approach speed
Automatic / Manual