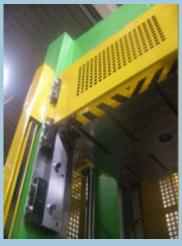

# 4 Columns Single & Double Action Hydraulic Presse

#### STANDARD FEATURES

Steel welded frame
Hydraulic system Bosch / Rexroth
Electrical parts Siemens / Telemechanique
Two hand control Start Button
Emergency Stop Button
Induction hardened and chrome plated column rods
Two speed piston for moving plate at fast approach speed
Automatic / Manual