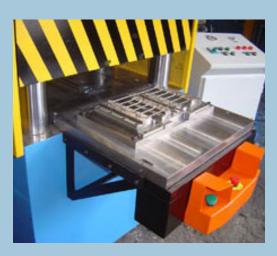

# 4 Columns Single & Double Action Hydraulic Presse

#### STANDARD FEATURES

Steel welded frame
Hydraulic system Bosch / Rexroth
Electrical parts Siemens / Telemechanique
Two hand control Start Button
Emergency Stop Button
Induction hardened and chrome plated column rods
Two speed piston for moving plate at fast approach speed
Automatic / Manual

Light curtain for safety Conformity to the EC Directives (CE) NC control