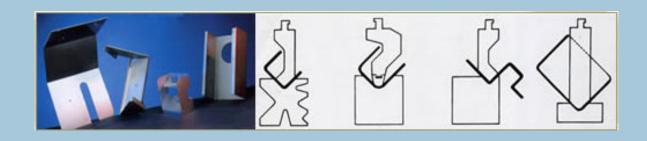

|   |      | CMT-AP30        |
|--------------------------|---|------|-----------------|
| Capacity                 |   | kN   | 300             |
| Bending Length           | А | mm   | 1260            |
| Machine Width            | В | mm   | 1310            |
| Working Stroke           | С | mm   | 150             |
| Throat Depth             | D | mm   | 500             |
| Bottom Table Height      | F | mm   | 765             |
| Height                   | G | mm   | 1985            |
| Approach Speed           |   | mm/s | 33              |
| Working Speed            |   | mm/s | 8               |
| Operating System         |   |      | Otomatic/Manual |
| Hydraulic Piston Stopper |   |      | Ayarlanabilir   |
| NC Control               |   |      | Optional        |





# 4 Columns Single & Double Action Hydraulic Presse

#### STANDARD FEATURES

Steel welded frame
Hydraulic system Bosch / Rexroth
Electrical parts Siemens / Telemechanique
Two hand control Start Button
Emergency Stop Button
Induction hardened and chrome plated column rods
Two speed piston for moving plate at fast approach speed
Automatic / Manual



Light curtain for safety Conformity to the EC Directives (CE) NC control