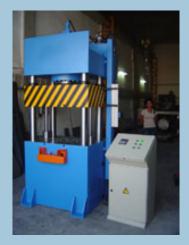

# 4 Columns Single & Double Action Hydraulic Presse

#### STANDARD FEATURES

Steel welded frame
Hydraulic system Bosch / Rexroth
Electrical parts Siemens / Telemechanique
Two hand control Start Button
Emergency Stop Button
Induction hardened and chrome plated column rods
Two speed piston for moving plate at fast approach speed
Automatic / Manual