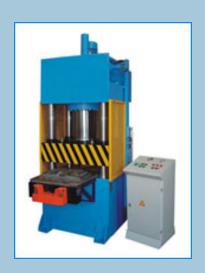

# 4 Columns Single & Double Action Hydraulic Presse

#### STANDARD FEATURES

Steel welded frame
Hydraulic system Bosch / Rexroth
Electrical parts Siemens / Telemechanique
Two hand control Start Button
Emergency Stop Button
Induction hardened and chrome plated column rods
Two speed piston for moving plate at fast approach speed
Automatic / Manual

Light curtain for safety Conformity to the EC Directives (CE) NC control