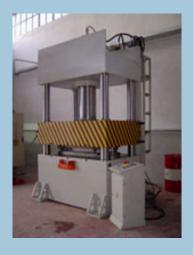

# 4 Columns Single & Double Action Hydraulic Presse

#### STANDARD FEATURES

Steel welded frame
Hydraulic system Bosch / Rexroth
Electrical parts Siemens / Telemechanique
Two hand control Start Button
Emergency Stop Button
Induction hardened and chrome plated column rods
Two speed piston for moving plate at fast approach speed
Automatic / Manual

Light curtain for safety Conformity to the EC Directives (CE) NC control