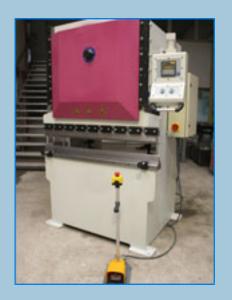

# Hydraulic Press Brakes

### STANDARD FEATURES

Steel welded frame
Hydraulic system Bosch / Rexroth
Electrical parts Siemens / Telemechanique
Two hand control Start Button
Emergency Stop Button
Induction hardened and chrome plated column rods
Two speed piston for moving plate at fast approach speed
Automatic / Manual

## **OPTIONAL FEATURES**

Light curtain for safety Conformity to the EC Directives (CE) NC control

| MODEL                    |   |      | CMT-AP30        |
|--------------------------|---|------|-----------------|
| Capacity                 |   | kN   | 300             |
| Bending Length           | А | mm   | 1260            |
| Machine Width            | В | mm   | 1310            |
| Working Stroke           | С | mm   | 150             |
| Throat Depth             | D | mm   | 500             |
| Bottom Table Height      | F | mm   | 765             |
| Height                   | G | mm   | 1985            |
| Approach Speed           |   | mm/s | 33              |
| Working Speed            |   | mm/s | 8               |
| Operating System         |   |      | Otomatic/Manual |
| Hydraulic Piston Stopper |   |      | Ayarlanabilir   |
| NC Control               |   |      | Optional        |